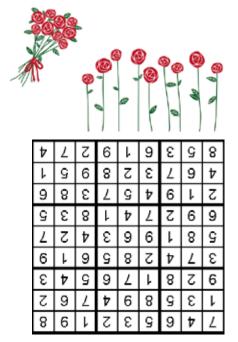

### February Sudoku

| 7 | 4 |   | 5 |   |   |   |   |   |
|---|---|---|---|---|---|---|---|---|
|   |   |   | 8 |   |   |   | ω |   |
|   |   |   | Т |   | 6 | 5 |   | 3 |
|   | 7 |   |   |   |   | 6 |   |   |
| 5 |   |   |   |   |   |   |   |   |
|   |   |   |   |   | 1 | 8 |   |   |
|   | 1 | 9 |   |   | 7 |   |   |   |
|   |   |   |   | 2 | 8 |   |   | 1 |
|   |   | 3 |   |   |   | 2 |   | 4 |